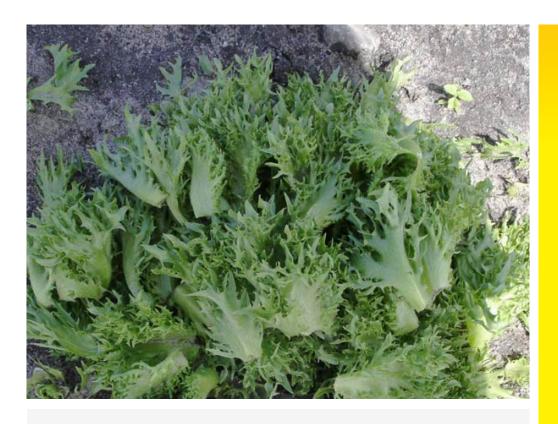

## **Green Tango – Salad Mix Lettuce**

- MARLEY is very high yielding with highly incised leaf shape
- The colour is dark green and the texture is strong
- The product washes well and complements Terranova BOWIE (Red Tango)